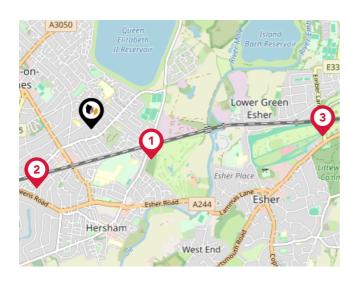

#### National Rail Stations

| Pin | Name                             | Distance   |
|-----|----------------------------------|------------|
| 1   | Hersham Rail Station             | 0.63 miles |
| 2   | Walton-on-Thames Rail<br>Station | 0.75 miles |
| 3   | Esher Rail Station               | 2.14 miles |