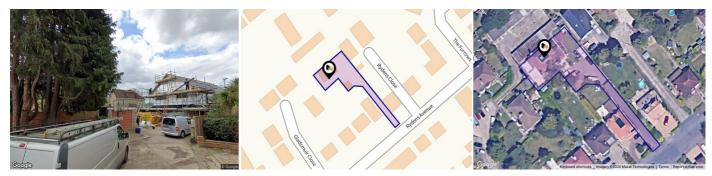

### Planning History **This Address**

#### Planning records for: 33a, Rydens Avenue, Walton-on-thames, KT12 3JE

| Reference - 2006/0235                                                                                                                                                                                                        |                |  |  |  |  |
|------------------------------------------------------------------------------------------------------------------------------------------------------------------------------------------------------------------------------|----------------|--|--|--|--|
| Decision:                                                                                                                                                                                                                    | Final Decision |  |  |  |  |
| Date:                                                                                                                                                                                                                        | -              |  |  |  |  |
| Description:                                                                                                                                                                                                                 |                |  |  |  |  |
| Variation of condition 8 of Planning Permission 2003/1800 [The development hereby permitted shall have no windows or other openings (other than those shown on drawing no 7/19:03D) inserted into the first floor elevations |                |  |  |  |  |