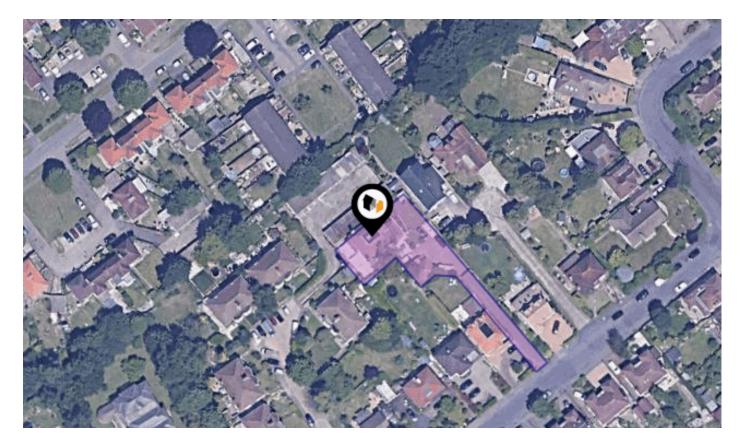

### **RYDENS AVENUE, WALTON-ON-THAMES, KT12**

James Neave 38 High Street Walton on Thames Surrey KT12 1DE 01932 221 331 lily@jamesneave.co.uk www.jamesneave.co.uk

#### Property

| Туре:            | Detached                                   | Last Sold £/ft <sup>2</sup> : | £235     |
|------------------|--------------------------------------------|-------------------------------|----------|
| Bedrooms:        | 5                                          | Tenure:                       | Freehold |
| Floor Area:      | 2,970 ft <sup>2</sup> / 276 m <sup>2</sup> |                               |          |
| Plot Area:       | 0.23 acres                                 |                               |          |
| Council Tax :    | Band G                                     |                               |          |
| Annual Estimate: | £3,889                                     |                               |          |
| Title Number:    | SY71277                                    |                               |          |
| UPRN:            | 10013119288                                |                               |          |