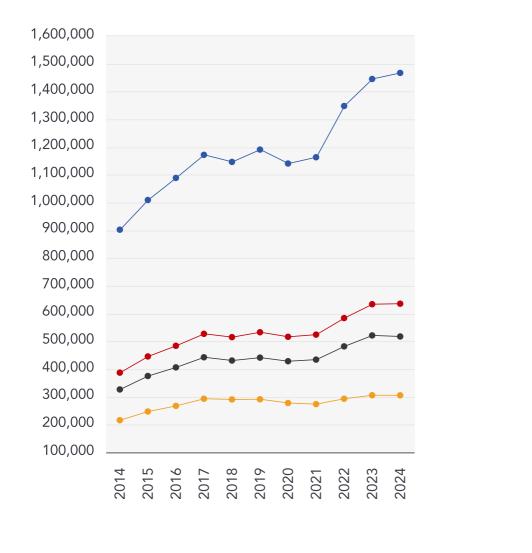

### Market House Price Statistics

10 Year History of Average House Prices by Property Type in KT12

JAMES NEAVE

Detached

Terraced

Flat

+62.58%

+64.08%

+58.33%

+41.43%

Semi-Detached