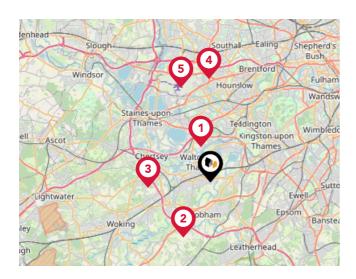

#### Trunk Roads/Motorways

| Pin | Name    | Distance   |
|-----|---------|------------|
| 1   | M3 J1   | 2.74 miles |
| 2   | M25 J10 | 4.55 miles |
| 3   | M25 J11 | 4.61 miles |
| 4   | M4 J3   | 7.63 miles |
| 5   | M4 J4A  | 7.32 miles |

#### Airports/Helipads

| Pin | Name                    | Distance    |
|-----|-------------------------|-------------|
| 1   | London Heathrow Airport | 6.82 miles  |
| 2   | London Gatwick Airport  | 18.67 miles |
| 3   | Biggin Hill Airport     | 19.14 miles |
| 4   | London City Airport     | 21.29 miles |